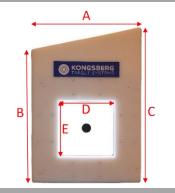

#### TECHNICAL

| Dimensions: |       |
|-------------|-------|
| A           | 330mm |
| В           | 400mm |

C..... 470mm

#### Detection area:

| С | 170mm |
|---|-------|
| D | 170mm |

| SPECIFICATION: |                                                                                                                                                        |
|----------------|--------------------------------------------------------------------------------------------------------------------------------------------------------|
| Temperature:   | +5°C to +35°C (indoor conditions)                                                                                                                      |
| Options:       | <ul> <li>Integrated bullet catcher for air weapons</li> <li>Integrated standalone target lift for standing,<br/>kneeling and prone position</li> </ul> |
| Weight:        | 8.1kg +/-0.5kg (without lift and bullet catcher)                                                                                                       |
| Accuracy:      | Equal to or better than the ISSF requirements for 10-<br>meter Air Pistol and 10-meter Air Rifle. The target is<br>ISSF Level 1 certified.             |