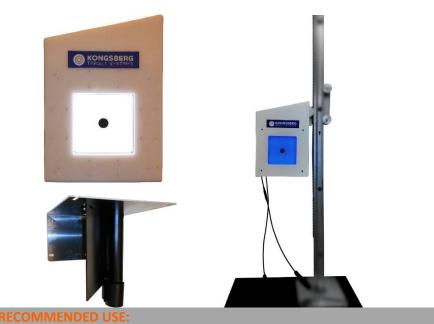

## KONGSBERG eScore<sup>™</sup>

Electronic Target System

OpticScore eScore target is designed for air rifle, air pistol and small caliber rifle sports shooting. It is great for ranges up to 15 meters; and can be used for both competitions and training.

The target is delivered with RGB LED illumination of the target face, where colors and intensity can be adjusted individually.

The target can be delivered with an integrated bullet catcher for air weapons and an integrated standalone target lift for standing, kneeling and prone position.

The target is one of several target models for the KONGSBERG eScore<sup>™</sup> system.

The targets for Kongsberg eScore automatically adapt to the shooting distance and the caliber in use. In addition, a Built in Test (BiT) is continuously running to detect any faults or reduced performance.